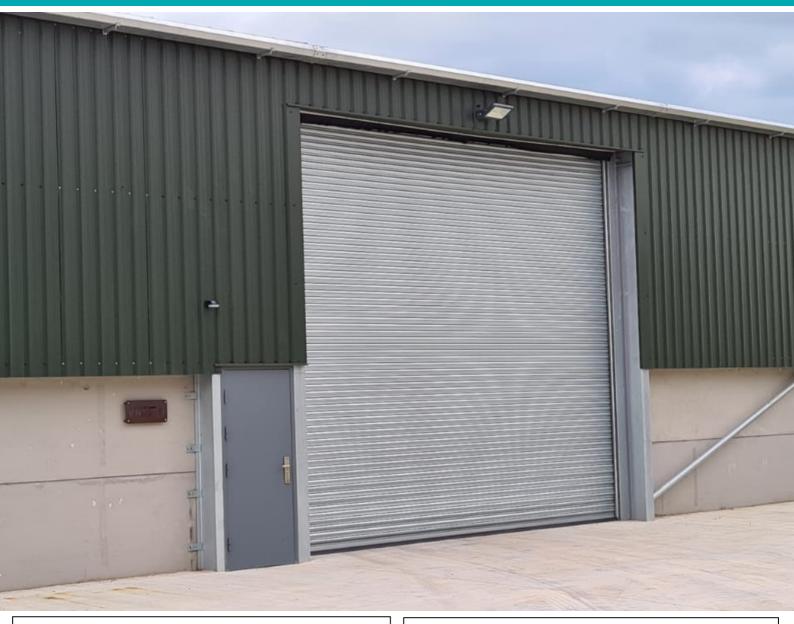

## Unit 6, Chedglow Field Farm, Upper Chedglow, Malmesbury, Wiltshire, SN16 9HA

A brand new secure steel portal frame unit situated just outside the quiet hamlet of Chedglow near Crudwell. The property benefits from an up and over roller shutter door, a personnel door to the side, a smooth concrete floor and some outside yard.